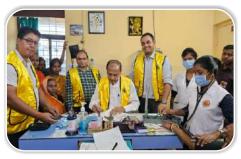

**REGION V** 

- **GIRIDIH TOWN** 
  - 1. AMIT JALAN 2. BANKE BIHARI SHARMA 3. DEEPAK MODI 4. DILIP GOENKA 5. DHRUV SONTHALIA 6. DINESH KHETAN 7. DR. ANAND KUMAR 8. DR. NEERAJ DOKANIA 9. DR. RAVI MAHARSHI **10.GOPAL SONTHALIA 11.MALA DOKANIA 12.MUKESH JALAN 13.SANJAY JAIN 14.SANJAY BAGARIA** 15.SHRAWAN KEDIA, C. A **16.SUNITA BHUDOLIA 17.UTTAM AGARWAL** 18. VIKASH KHETAN, C. A. **19.PRAVEEN BAGARIA**
  - 20.SAHIL SALUJA

#### MADHUPUR

21.RUN GUTGUTIA

#### **DEOGHAR BAIDYANATHDAM** 22. LAXMAN BHAI PATEL

#### PART CONTRUBUTION

I B RUDRA PRAMANIK, JAMSHEDPUR 4200/-II A NEMI AGARWAL, RANCHI EAST II B AASTHA KIRAN, R. CAPITAL- 8300/-II C SANJAY AGARWAL, BHURKUNDA - 16420/-

> TOTAL LCIF CONTRIBUTION IN L Y 2023-24 \$34362.41

8

# **Glimpses of Activities**





































# **Glimpses of Activities**



































# **Glimpses of Activities**





































# **Glimpses of District Installation**