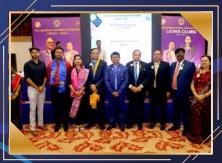

# **District Installation 2023**

23<sup>rd</sup> July 2023, District Installation 2023 was held at Hotel Holiday home, Kanke Road, Ranchi, Hosted By Lions Club of Ranchi East, our Chief Guest cum Installing officer was PID Ln Sanjay Khaitan. Induction officer was PID Ln Bishnu Bajoria ji More than 350 Lion members were present in Installation Ceremony; District Directory was released and Pocket directory distributed among Clubs present in the ceremony. 5 New Club announced in the function.

# **Glimpses of District Installation**