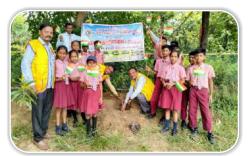

KARAN

**REGION V** 

- **GIRIDIH TOWN** 
  - 1. AMIT JALAN 2. BANKE BIHARI SHARMA 3. DEEPAK MODI 4. DILIP GOENKA 5. DHRUV SONTHALIA 6. DINESH KHETAN 7. DR. ANAND KUMAR 8. DR. NEERAJ DOKANIA 9. DR. RAVI MAHARSHI **10.GOPAL SONTHALIA 11.MALA DOKANIA 12.MUKESH JALAN 13.SANJAY JAIN 14.SANJAY BAGARIA** 15.SHRAWAN KEDIA, C. A **16.SUNITA BHUDOLIA 17.UTTAM AGARWAL** 18. VIKASH KHETAN, C. A. **19.PRAVEEN BAGARIA**
  - 20.SAHIL SALUJA

#### MADHUPUR

21.RUN GUTGUTIA

#### **DEOGHAR BAIDYANATHDAM** 22. LAXMAN BHAI PATEL

#### PART CONTRUBUTION

I B RUDRA PRAMANIK, JAMSHEDPUR 4200/-II A NEMI AGARWAL, RANCHI EAST II B AASTHA KIRAN, R. CAPITAL- 8300/-II C SANJAY AGARWAL, BHURKUNDA - 16420/-

> TOTAL LCIF CONTRIBUTION IN L Y 2023-24 \$34362.41

8

# **Glimpses of Activities**





































# **Glimpses of Activities**



































# **Glimpses of Activities**





































# **Glimpses of District Installation**