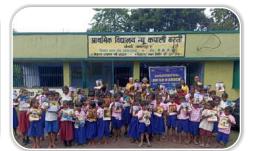

5. DHRUV SONTHALIA 6. DINESH KHETAN 7. DR. ANAND KUMAR 8. DR. NEERAJ DOKANIA 9. DR. RAVI MAHARSHI **10.GOPAL SONTHALIA 11.MALA DOKANIA 12.MUKESH JALAN 13.SANJAY JAIN 14.SANJAY BAGARIA** 15.SHRAWAN KEDIA, C. A **16.SUNITA BHUDOLIA 17.UTTAM AGARWAL** 18. VIKASH KHETAN, C. A. **19.PRAVEEN BAGARIA**
  - 20.SAHIL SALUJA

#### MADHUPUR

21.RUN GUTGUTIA

#### **DEOGHAR BAIDYANATHDAM** 22. LAXMAN BHAI PATEL

#### PART CONTRUBUTION

I B RUDRA PRAMANIK, JAMSHEDPUR 4200/-II A NEMI AGARWAL, RANCHI EAST II B AASTHA KIRAN, R. CAPITAL- 8300/-II C SANJAY AGARWAL, BHURKUNDA - 16420/-

> TOTAL LCIF CONTRIBUTION IN L Y 2023-24 \$34362.41

8

# **Glimpses of Activities**





































# **Glimpses of Activities**



































# **Glimpses of Activities**





































# **Glimpses of District Installation**