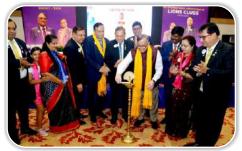

# **District Installation 2023**

23<sup>rd</sup> July 2023, District Installation 2023 was held at Hotel Holiday home, Kanke Road, Ranchi, Hosted By Lions Club of Ranchi East, our Chief Guest cum Installing officer was PID Ln Sanjay Khaitan. Induction officer was PID Ln Bishnu Bajoria ji More than 350 Lion members were present in Installation Ceremony; District Directory was released and Pocket directory distributed among Clubs present in the ceremony. 5 New Club announced in the function.

# **Glimpses of District Installation**