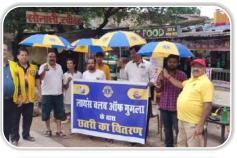

. K. KARAN

**REGION V** 

- **GIRIDIH TOWN** 
  - 1. AMIT JALAN 2. BANKE BIHARI SHARMA 3. DEEPAK MODI 4. DILIP GOENKA 5. DHRUV SONTHALIA 6. DINESH KHETAN 7. DR. ANAND KUMAR 8. DR. NEERAJ DOKANIA 9. DR. RAVI MAHARSHI **10.GOPAL SONTHALIA 11.MALA DOKANIA 12.MUKESH JALAN 13.SANJAY JAIN 14.SANJAY BAGARIA** 15.SHRAWAN KEDIA, C. A **16.SUNITA BHUDOLIA 17.UTTAM AGARWAL** 18. VIKASH KHETAN, C. A. **19.PRAVEEN BAGARIA**
  - 20.SAHIL SALUJA

#### MADHUPUR

21.RUN GUTGUTIA

#### **DEOGHAR BAIDYANATHDAM** 22. LAXMAN BHAI PATEL

#### PART CONTRUBUTION

I B RUDRA PRAMANIK, JAMSHEDPUR 4200/-II A NEMI AGARWAL, RANCHI EAST II B AASTHA KIRAN, R. CAPITAL- 8300/-II C SANJAY AGARWAL, BHURKUNDA - 16420/-

> TOTAL LCIF CONTRIBUTION IN L Y 2023-24 \$34362.41

8

# **Glimpses of Activities**





































# **Glimpses of Activities**



































# **Glimpses of Activities**





































# **Glimpses of District Installation**