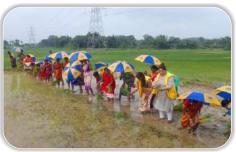

#### 1. DR.V. K. KARAN

**REGION V** 

- **GIRIDIH TOWN** 
  - 1. AMIT JALAN 2. BANKE BIHARI SHARMA 3. DEEPAK MODI 4. DILIP GOENKA 5. DHRUV SONTHALIA 6. DINESH KHETAN 7. DR. ANAND KUMAR 8. DR. NEERAJ DOKANIA 9. DR. RAVI MAHARSHI **10.GOPAL SONTHALIA 11.MALA DOKANIA 12.MUKESH JALAN 13.SANJAY JAIN 14.SANJAY BAGARIA** 15.SHRAWAN KEDIA, C. A **16.SUNITA BHUDOLIA 17.UTTAM AGARWAL** 18. VIKASH KHETAN, C. A. **19.PRAVEEN BAGARIA**
  - 20.SAHIL SALUJA

#### MADHUPUR

21.RUN GUTGUTIA

#### **DEOGHAR BAIDYANATHDAM** 22. LAXMAN BHAI PATEL

#### PART CONTRUBUTION

I B RUDRA PRAMANIK, JAMSHEDPUR 4200/-II A NEMI AGARWAL, RANCHI EAST II B AASTHA KIRAN, R. CAPITAL- 8300/-II C SANJAY AGARWAL, BHURKUNDA - 16420/-

> TOTAL LCIF CONTRIBUTION IN L Y 2023-24 \$34362.41

8

# **Glimpses of Activities**





































# **Glimpses of Activities**



































# **Glimpses of Activities**





































# **Glimpses of District Installation**