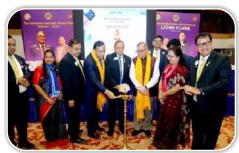

# **District Installation 2023**

23<sup>rd</sup> July 2023, District Installation 2023 was held at Hotel Holiday home, Kanke Road, Ranchi, Hosted By Lions Club of Ranchi East, our Chief Guest cum Installing officer was PID Ln Sanjay Khaitan. Induction officer was PID Ln Bishnu Bajoria ji More than 350 Lion members were present in Installation Ceremony; District Directory was released and Pocket directory distributed among Clubs present in the ceremony. 5 New Club announced in the function.

# **Glimpses of District Installation**