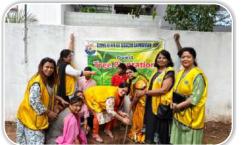

- 1. AMIT JALAN 2. BANKE BIHARI SHARMA 3. DEEPAK MODI 4. DILIP GOENKA 5. DHRUV SONTHALIA 6. DINESH KHETAN 7. DR. ANAND KUMAR 8. DR. NEERAJ DOKANIA 9. DR. RAVI MAHARSHI **10.GOPAL SONTHALIA 11.MALA DOKANIA 12.MUKESH JALAN 13.SANJAY JAIN 14.SANJAY BAGARIA** 15.SHRAWAN KEDIA, C. A **16.SUNITA BHUDOLIA 17.UTTAM AGARWAL** 18. VIKASH KHETAN, C. A. **19.PRAVEEN BAGARIA**
  - 20.SAHIL SALUJA

#### MADHUPUR

21.RUN GUTGUTIA

#### **DEOGHAR BAIDYANATHDAM** 22. LAXMAN BHAI PATEL

#### PART CONTRUBUTION

I B RUDRA PRAMANIK, JAMSHEDPUR 4200/-II A NEMI AGARWAL, RANCHI EAST II B AASTHA KIRAN, R. CAPITAL- 8300/-II C SANJAY AGARWAL, BHURKUNDA - 16420/-

> TOTAL LCIF CONTRIBUTION IN L Y 2023-24 \$34362.41

8

# **Glimpses of Activities**





































# **Glimpses of Activities**



































# **Glimpses of Activities**





































# **Glimpses of District Installation**