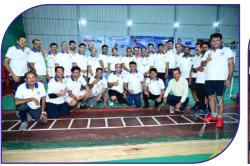

#### LIONS BADMINTON TOURNAMENT

#### Lions Badminton tournament 09-09-2023 & 10-09-2023

58 Lion members of our district Participated in Badminton tournament. There were two group Below 40 years and above 40 years. Total 85 Double league matches were Played. After that semi-Final and Final matches were played.