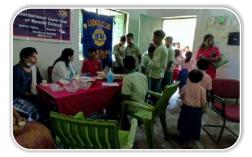

ALAN 2. BANKE BIHARI SHARMA 3. DEEPAK MODI 4. DILIP GOENKA 5. DHRUV SONTHALIA 6. DINESH KHETAN 7. DR. ANAND KUMAR 8. DR. NEERAJ DOKANIA 9. DR. RAVI MAHARSHI **10.GOPAL SONTHALIA 11.MALA DOKANIA 12.MUKESH JALAN 13.SANJAY JAIN 14.SANJAY BAGARIA** 15.SHRAWAN KEDIA, C. A **16.SUNITA BHUDOLIA 17.UTTAM AGARWAL** 18. VIKASH KHETAN, C. A. **19.PRAVEEN BAGARIA**
  - 20.SAHIL SALUJA

#### MADHUPUR

21.RUN GUTGUTIA

#### **DEOGHAR BAIDYANATHDAM** 22. LAXMAN BHAI PATEL

#### PART CONTRUBUTION

I B RUDRA PRAMANIK, JAMSHEDPUR 4200/-II A NEMI AGARWAL, RANCHI EAST II B AASTHA KIRAN, R. CAPITAL- 8300/-II C SANJAY AGARWAL, BHURKUNDA - 16420/-

> TOTAL LCIF CONTRIBUTION IN L Y 2023-24 \$34362.41

8

# **Glimpses of Activities**





































# **Glimpses of Activities**



































# **Glimpses of Activities**





































# **Glimpses of District Installation**