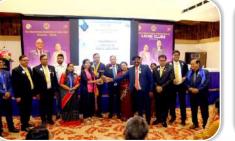

# **District Installation 2023**

23<sup>rd</sup> July 2023, District Installation 2023 was held at Hotel Holiday home, Kanke Road, Ranchi, Hosted By Lions Club of Ranchi East, our Chief Guest cum Installing officer was PID Ln Sanjay Khaitan. Induction officer was PID Ln Bishnu Bajoria ji More than 350 Lion members were present in Installation Ceremony; District Directory was released and Pocket directory distributed among Clubs present in the ceremony. 5 New Club announced in the function.

# **Glimpses of District Installation**