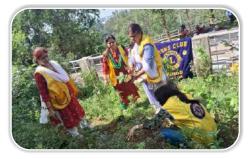

#### 1. DR.V. K. KARAN

**REGION V** 

- **GIRIDIH TOWN** 
  - 1. AMIT JALAN 2. BANKE BIHARI SHARMA 3. DEEPAK MODI 4. DILIP GOENKA 5. DHRUV SONTHALIA 6. DINESH KHETAN 7. DR. ANAND KUMAR 8. DR. NEERAJ DOKANIA 9. DR. RAVI MAHARSHI **10.GOPAL SONTHALIA 11.MALA DOKANIA 12.MUKESH JALAN 13.SANJAY JAIN 14.SANJAY BAGARIA** 15.SHRAWAN KEDIA, C. A **16.SUNITA BHUDOLIA 17.UTTAM AGARWAL** 18. VIKASH KHETAN, C. A. **19.PRAVEEN BAGARIA**
  - 20.SAHIL SALUJA

#### MADHUPUR

21.RUN GUTGUTIA

#### **DEOGHAR BAIDYANATHDAM** 22. LAXMAN BHAI PATEL

#### PART CONTRUBUTION

I B RUDRA PRAMANIK, JAMSHEDPUR 4200/-II A NEMI AGARWAL, RANCHI EAST II B AASTHA KIRAN, R. CAPITAL- 8300/-II C SANJAY AGARWAL, BHURKUNDA - 16420/-

> TOTAL LCIF CONTRIBUTION IN L Y 2023-24 \$34362.41

8

# **Glimpses of Activities**





































# **Glimpses of Activities**



































# **Glimpses of Activities**





































# **Glimpses of District Installation**