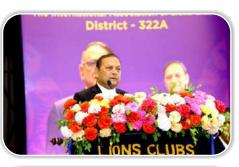

# **District Installation 2023**

23<sup>rd</sup> July 2023, District Installation 2023 was held at Hotel Holiday home, Kanke Road, Ranchi, Hosted By Lions Club of Ranchi East, our Chief Guest cum Installing officer was PID Ln Sanjay Khaitan. Induction officer was PID Ln Bishnu Bajoria ji More than 350 Lion members were present in Installation Ceremony; District Directory was released and Pocket directory distributed among Clubs present in the ceremony. 5 New Club announced in the function.

# **Glimpses of District Installation**