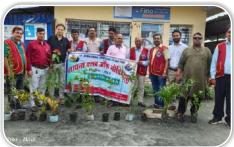

REGION V** 

- **GIRIDIH TOWN** 
  - 1. AMIT JALAN 2. BANKE BIHARI SHARMA 3. DEEPAK MODI 4. DILIP GOENKA 5. DHRUV SONTHALIA 6. DINESH KHETAN 7. DR. ANAND KUMAR 8. DR. NEERAJ DOKANIA 9. DR. RAVI MAHARSHI **10.GOPAL SONTHALIA 11.MALA DOKANIA 12.MUKESH JALAN 13.SANJAY JAIN 14.SANJAY BAGARIA** 15.SHRAWAN KEDIA, C. A **16.SUNITA BHUDOLIA 17.UTTAM AGARWAL** 18. VIKASH KHETAN, C. A. **19.PRAVEEN BAGARIA**
  - 20.SAHIL SALUJA

#### MADHUPUR

21.RUN GUTGUTIA

#### **DEOGHAR BAIDYANATHDAM** 22. LAXMAN BHAI PATEL

#### PART CONTRUBUTION

I B RUDRA PRAMANIK, JAMSHEDPUR 4200/-II A NEMI AGARWAL, RANCHI EAST II B AASTHA KIRAN, R. CAPITAL- 8300/-II C SANJAY AGARWAL, BHURKUNDA - 16420/-

> TOTAL LCIF CONTRIBUTION IN L Y 2023-24 \$34362.41

8

# **Glimpses of Activities**





































# **Glimpses of Activities**



































# **Glimpses of Activities**





































# **Glimpses of District Installation**