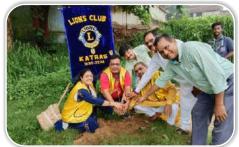

## 1. DR.V. K. KARAN

**REGION V** 

- **GIRIDIH TOWN** 
  - 1. AMIT JALAN 2. BANKE BIHARI SHARMA 3. DEEPAK MODI 4. DILIP GOENKA 5. DHRUV SONTHALIA 6. DINESH KHETAN 7. DR. ANAND KUMAR 8. DR. NEERAJ DOKANIA 9. DR. RAVI MAHARSHI **10.GOPAL SONTHALIA 11.MALA DOKANIA 12.MUKESH JALAN 13.SANJAY JAIN 14.SANJAY BAGARIA** 15.SHRAWAN KEDIA, C. A **16.SUNITA BHUDOLIA 17.UTTAM AGARWAL** 18. VIKASH KHETAN, C. A. **19.PRAVEEN BAGARIA**
  - 20.SAHIL SALUJA

#### MADHUPUR

21.RUN GUTGUTIA

#### **DEOGHAR BAIDYANATHDAM** 22. LAXMAN BHAI PATEL

#### PART CONTRUBUTION

I B RUDRA PRAMANIK, JAMSHEDPUR 4200/-II A NEMI AGARWAL, RANCHI EAST II B AASTHA KIRAN, R. CAPITAL- 8300/-II C SANJAY AGARWAL, BHURKUNDA - 16420/-

> TOTAL LCIF CONTRIBUTION IN L Y 2023-24 \$34362.41

8

# **Glimpses of Activities**





































# **Glimpses of Activities**



































# **Glimpses of Activities**





































# **Glimpses of District Installation**