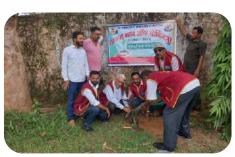

BIHARI SHARMA 3. DEEPAK MODI 4. DILIP GOENKA 5. DHRUV SONTHALIA 6. DINESH KHETAN 7. DR. ANAND KUMAR 8. DR. NEERAJ DOKANIA 9. DR. RAVI MAHARSHI **10.GOPAL SONTHALIA 11.MALA DOKANIA 12.MUKESH JALAN 13.SANJAY JAIN 14.SANJAY BAGARIA** 15.SHRAWAN KEDIA, C. A **16.SUNITA BHUDOLIA 17.UTTAM AGARWAL** 18. VIKASH KHETAN, C. A. **19.PRAVEEN BAGARIA**
  - 20.SAHIL SALUJA

#### MADHUPUR

21.RUN GUTGUTIA

#### **DEOGHAR BAIDYANATHDAM** 22. LAXMAN BHAI PATEL

#### PART CONTRUBUTION

I B RUDRA PRAMANIK, JAMSHEDPUR 4200/-II A NEMI AGARWAL, RANCHI EAST II B AASTHA KIRAN, R. CAPITAL- 8300/-II C SANJAY AGARWAL, BHURKUNDA - 16420/-

> TOTAL LCIF CONTRIBUTION IN L Y 2023-24 \$34362.41

8

# **Glimpses of Activities**





































# **Glimpses of Activities**



































# **Glimpses of Activities**





































# **Glimpses of District Installation**